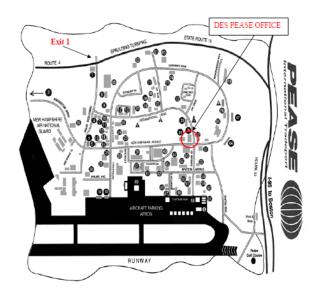

## To NH Department of Environmental Services Coastal Offices at Pease International Tradeport

#### FROM THE SOUTH:

#### Via I-95

Take Exit 4 for "Spaulding Tumpike, Rt. 4 and Rte. 16, NH Lakes, White Mountains" which exits to the LEFT. This will take you directly onto north Rte. 16/Spaulding Tumpike towards Newington and Dover. Follow the Spaulding Tumpike /Route 16 northbound and take Exit 1, Pease Int'l Tradeport. Tum left at the bottom of the Exit 1 ramp. Cross under the Spaulding Tumpike, stay to the two right lanes. You are now on the northern entrance road (Pease Boulevard) to Pease Int'l Tradeport. Then follow directions at bottom of page.

#### Via Spaulding Turnpike/State Route 16 OR from the Portsmouth Traffic Circle

Follow the Spaulding Tumpike /Route 16 northbound and exit at Exit 1, Pease Int'l Tradeport. Turn left at the bottom of the Exit 1 ramp. Cross under the Spaulding Tumpike, you are now at the Pease Int'l. Tradeport

### FROM THE NORTH:

#### Via I-95

Follow Interstate 95 southbound and exit at Exit 5. This will bring you directly onto the Spaulding Tumpike/Rte 16. Take Exit 1. Turn left at the bottom of the Exit 1 ramp. Cross under the Spaulding Tumpike. Stay to the right two lanes. You are now on the northern entrance road (Pease Boulevard) to Pease Int'l Tradeport.

#### Via the Spaulding Turnpike (State Route 16)

Follow the Spaulding Tumpike/Route 16 southbound and exit at Exit 1, Pease Int'l Tradeport. Turn right at the bottom of the Exit 1 ramp. You are now on the northern entrance road (Pease Boulevard) to Pease Int'l Tradeport.

#### ONCE INSIDE THE PEASE TRADEPORT.

Go to the first set of traffic lights and take a left. Go a short distance past the TD Bank to a large 4 way intersection. After stopping continue straight through the intersection and travel 1 mile. See 222 International Drive, white building on the right. The DES office is in Suite 175, on the west side of the building.