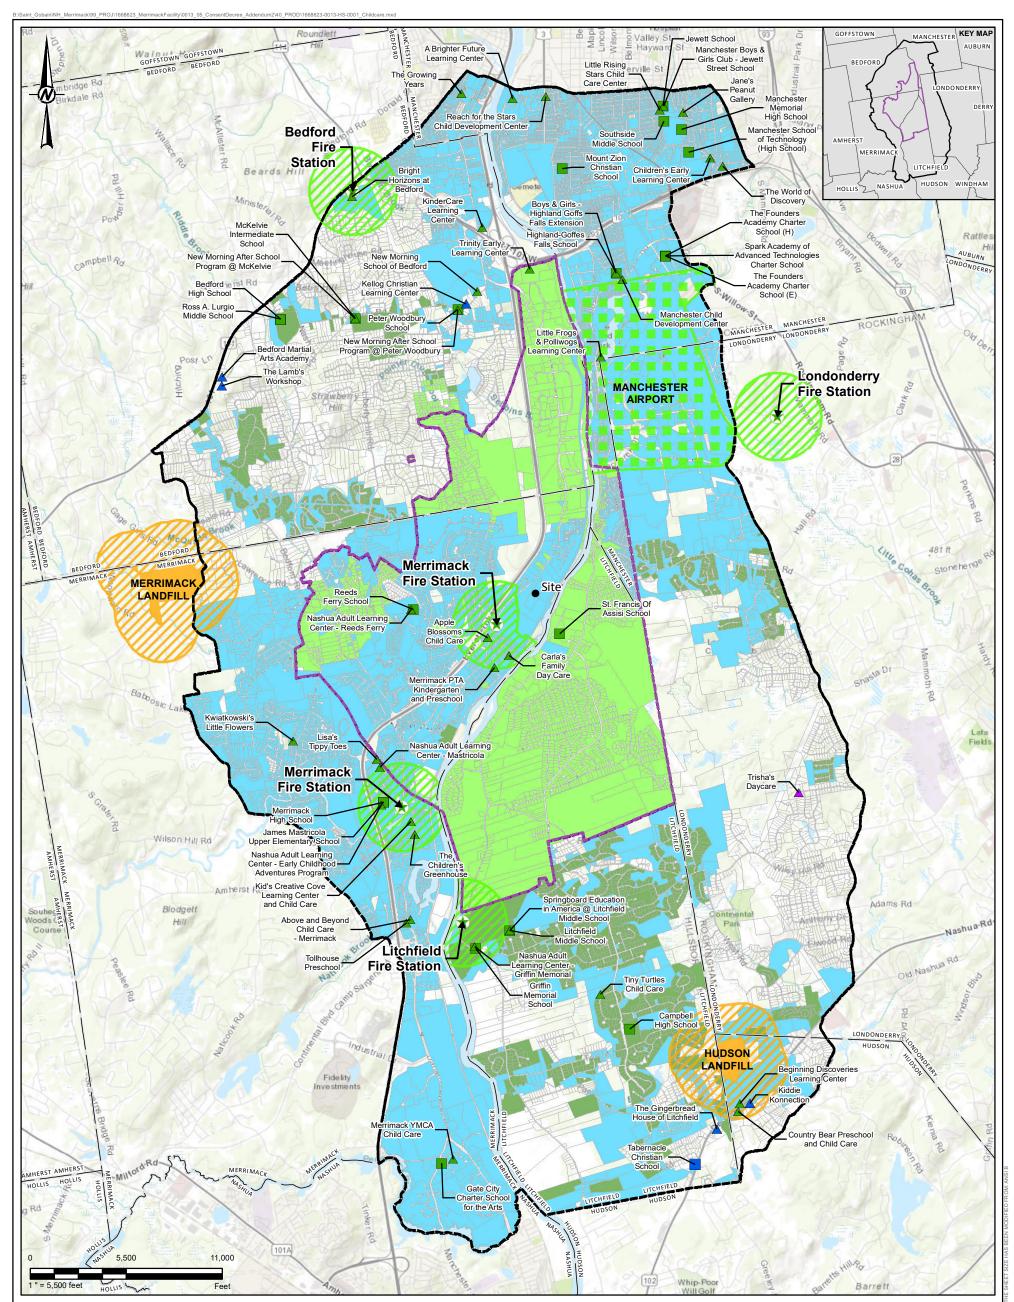

Water Supply Wells at Schools and Licensed Child Care Facilities within the Outer Boundary: Tables 1 and 2 list licensed schools and child care facilities identified by Golder within the Outer Boundary as shown on Figure 1. These facilities were located using information obtained from the New Hampshire Department of Education website, the New Hampshire Online Licensing system, or provided by NHDES. The water supply system status presented on Tables 1 and 2 is based on information from NHDES, municipal water suppliers, or telephone discussions with the facilities. Properties with licensed schools or child care facilities identified as not connected to a public water supply are included in Addendum 2 for sampling or confirmation of water supply status, as shown on Figure 2 and Table 3. For schools and child care facilities connected to public water supplies, Golder will work with NHDES to determine if water supply wells are present on those properties, and if those water supply wells have completed sampling required by Env-Dw 700.

#### LEGEND

L

- Saint-Gobain Merrimack Facility
- Pre-GMZ Boundary (see Note 1) C.
  - Outer Boundary (see Note 1)
  - Town Boundary
- **Child Care Location**  $\triangle$
- School Location
  - Water Supply Source Uncertain
  - Connected to Community Public Water Supply System
  - Connected to Non-Transient Non-Community Public Water Supply System

## SCHOOL AND CHILD CARE LOCATIONS

| CONSULTANT  |         | YYYY-MM-DD | 2019-12-15 |        |
|-------------|---------|------------|------------|--------|
|             |         | DESIGNED   | RWB        |        |
|             | GOLDER  | PREPARED   | SHL        |        |
| - 💙         | GOLDER  | REVIEWED   | RWB        |        |
|             |         | APPROVED   | APTM       |        |
| PROJECT NO. | CONTROL | R          | EV.        | FIGURE |
| 1668623     | -       | -          |            | 1 F    |