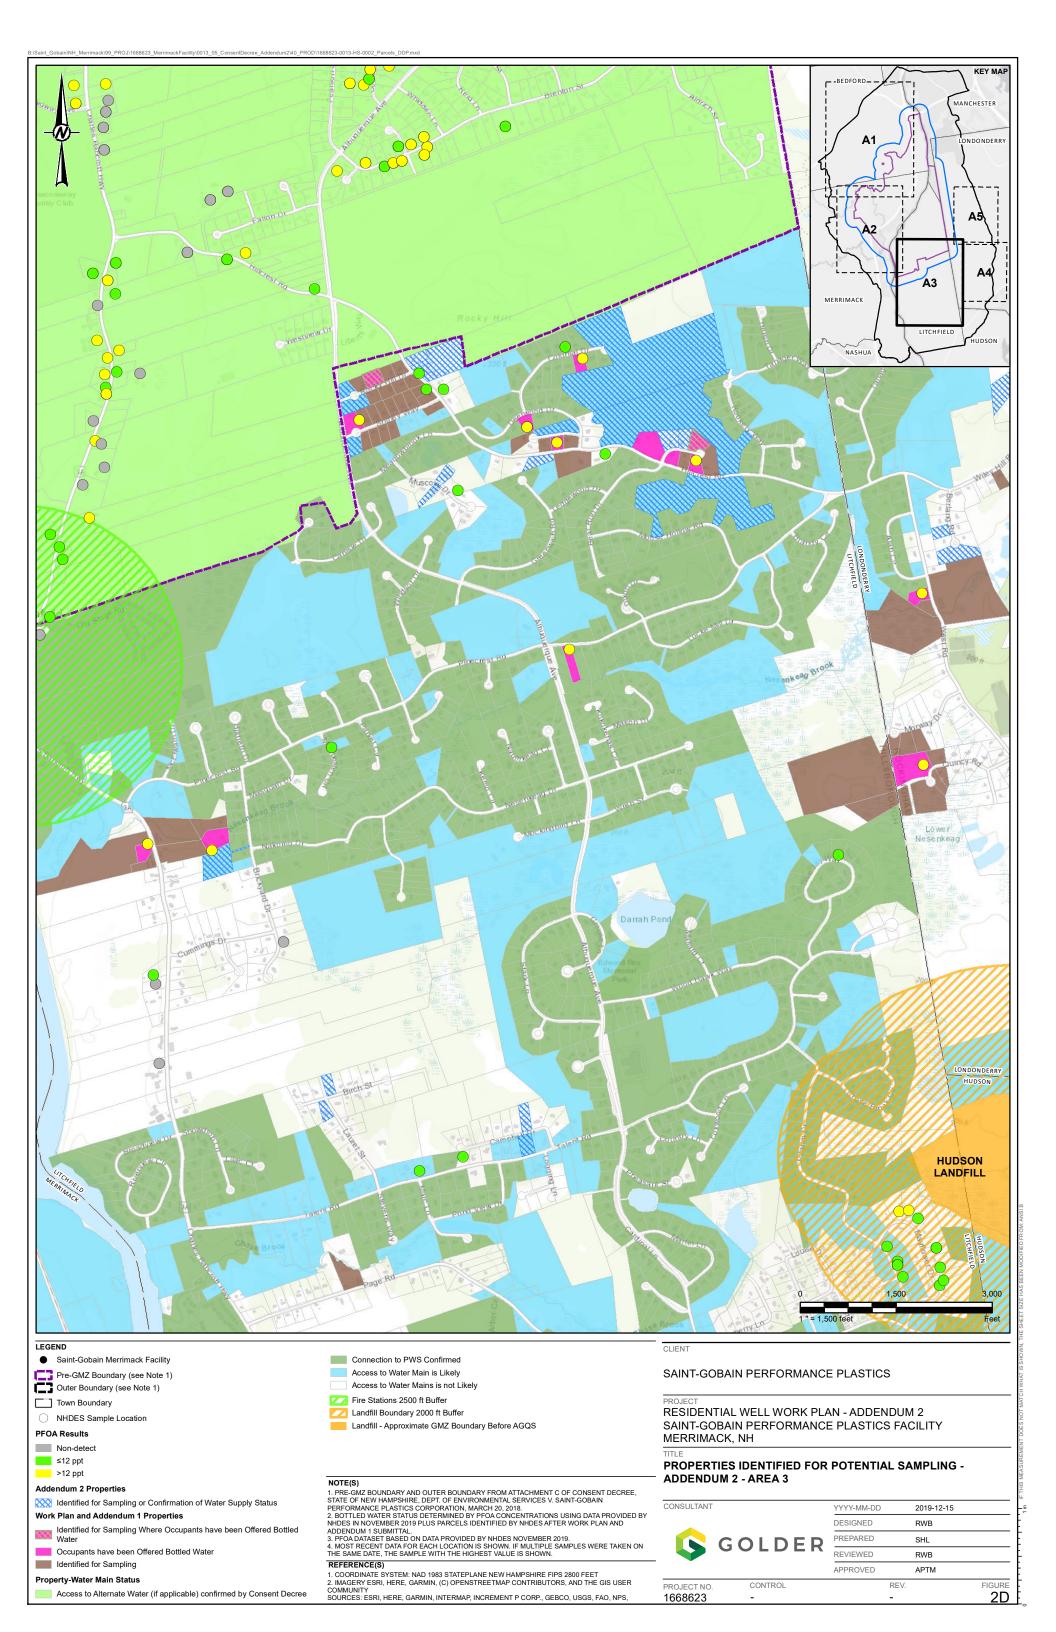

# Identification of Wells for Sampling

Golder utilized the following screening approach to identify properties for sampling during the Addendum 2 sampling event. Properties within the Outer Boundary that do not meet these initial screening criteria will be considered in subsequent sampling events as described in Section 3.2 of the September 2019 Work Plan.

Water Supply Wells at Schools and Licensed Child Care Facilities within the Outer Boundary: Tables 1 and 2 list licensed schools and child care facilities identified by Golder within the Outer Boundary as shown on Figure 1. These facilities were located using information obtained from the New Hampshire Department of Education website, the New Hampshire Online Licensing system, or provided by NHDES. The water supply system status presented on Tables 1 and 2 is based on information from NHDES, municipal water suppliers, or telephone discussions with the facilities. Properties with licensed schools or child care facilities identified as not connected to a public water supply are included in Addendum 2 for sampling or confirmation of water supply status, as shown on Figure 2 and Table 3. For schools and child care facilities connected to public water supplies, Golder will work with NHDES to determine if water supply wells are present on those properties, and if those water supply wells have completed sampling required by Env-Dw 700.

- Proximal Parcels that were "Assumed Connected": In Work Plan Addendum 1, Golder identified "Proximal Parcels" to properties that have been offered interim alternate water. However, the list of "Proximal Parcels" identified for sampling in Work Plan Addendum 1 excluded properties within 150 feet of an existing water line that were preliminarily assumed to be connected to a water line and were assigned a lower sampling priority. Properties that are within a 60-foot offset on the boundary of properties that have been offered interim alternate water<sup>1</sup> and within 150 feet of an existing water line, are included in Addendum 2 for sampling or confirmation of water supply status, as shown on Figure 2 and Table 3.
- Distance from Wells Previously Sampled or Properties Proposed to be Sampled: Golder identified a subset of properties in areas of relatively lower density of existing analytical results or where no properties are currently proposed to be sampled. These properties are included in Addendum 2 for sampling or confirmation of water supply status, as shown on Figure 2 and Table 3.

### Addendum 2 Properties

Identified for Sampling or Confirmation of Water Supply Status

#### Work Plan and Addendum 1 Properties

Identified for Sampling Where Occupants have been Offered Bottled Water

Occupants have been Offered Bottled Water

Identified for Sampling

#### **Property-Water Main Status**

Access to Alternate Water (if applicable) confirmed by Consent Decree

Connection to PWS Confirmed

Access to Water Main is Likely

| Access | to | Water | Mains | is | not | Likely |
|--------|----|-------|-------|----|-----|--------|

- ۲ Potential Other Sources
- 77 Fire Stations 2500 ft Buffer
  - Airport Potential Source Boundary
  - Landfill Boundary 2000 ft Buffer
    - Landfill Approximate GMZ Boundary Before AGQS Revision