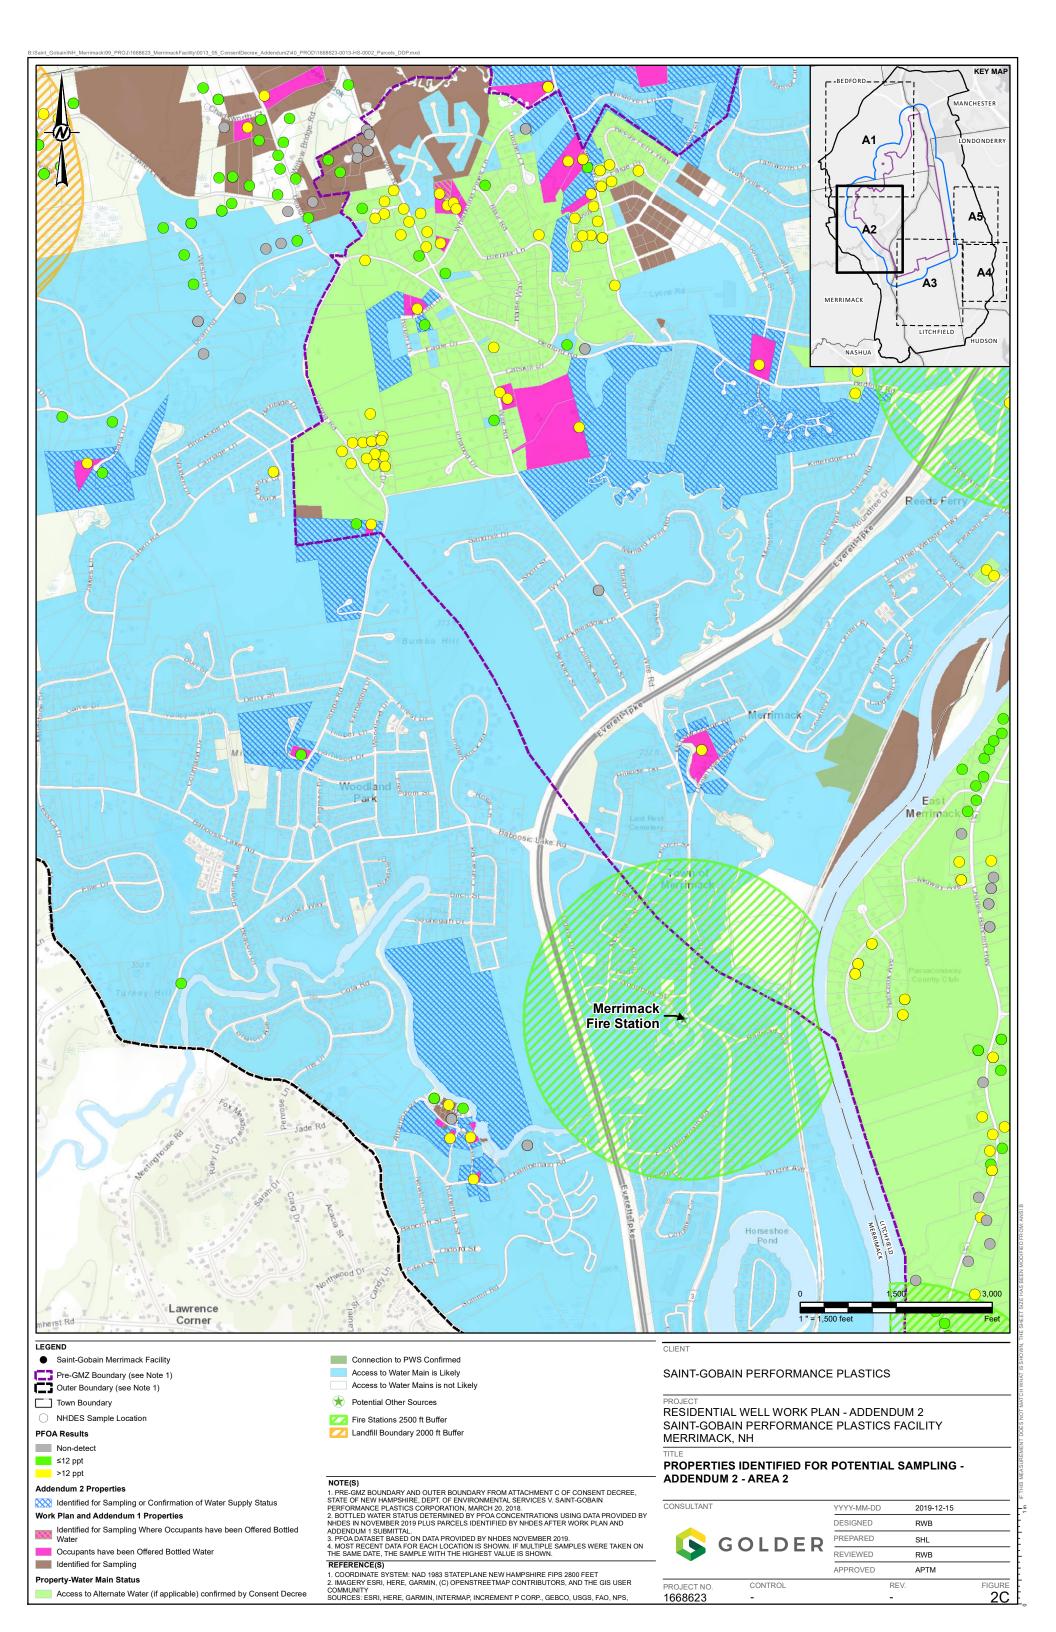

- Proximal Parcels that were "Assumed Connected": In Work Plan Addendum 1, Golder identified "Proximal Parcels" to properties that have been offered interim alternate water. However, the list of "Proximal Parcels" identified for sampling in Work Plan Addendum 1 excluded properties within 150 feet of an existing water line that were preliminarily assumed to be connected to a water line and were assigned a lower sampling priority. Properties that are within a 60-foot offset on the boundary of properties that have been offered interim alternate water<sup>1</sup> and within 150 feet of an existing water line, are included in Addendum 2 for sampling or confirmation of water supply status, as shown on Figure 2 and Table 3.
- Distance from Wells Previously Sampled or Properties Proposed to be Sampled: Golder identified a subset of properties in areas of relatively lower density of existing analytical results or where no properties are currently proposed to be sampled. These properties are included in Addendum 2 for sampling or confirmation of water supply status, as shown on Figure 2 and Table 3.

### Addendum 2 Properties

Identified for Sampling or Confirmation of Water Supply Status

#### Work Plan and Addendum 1 Properties

Identified for Sampling Where Occupants have been Offered Bottled Water

Occupants have been Offered Bottled Water

Identified for Sampling

#### **Property-Water Main Status**

Access to Alternate Water (if applicable) confirmed by Consent Decree

Connection to PWS Confirmed

Access to Water Main is Likely

| Access | to | Water | Mains | is | not | Likely |
|--------|----|-------|-------|----|-----|--------|