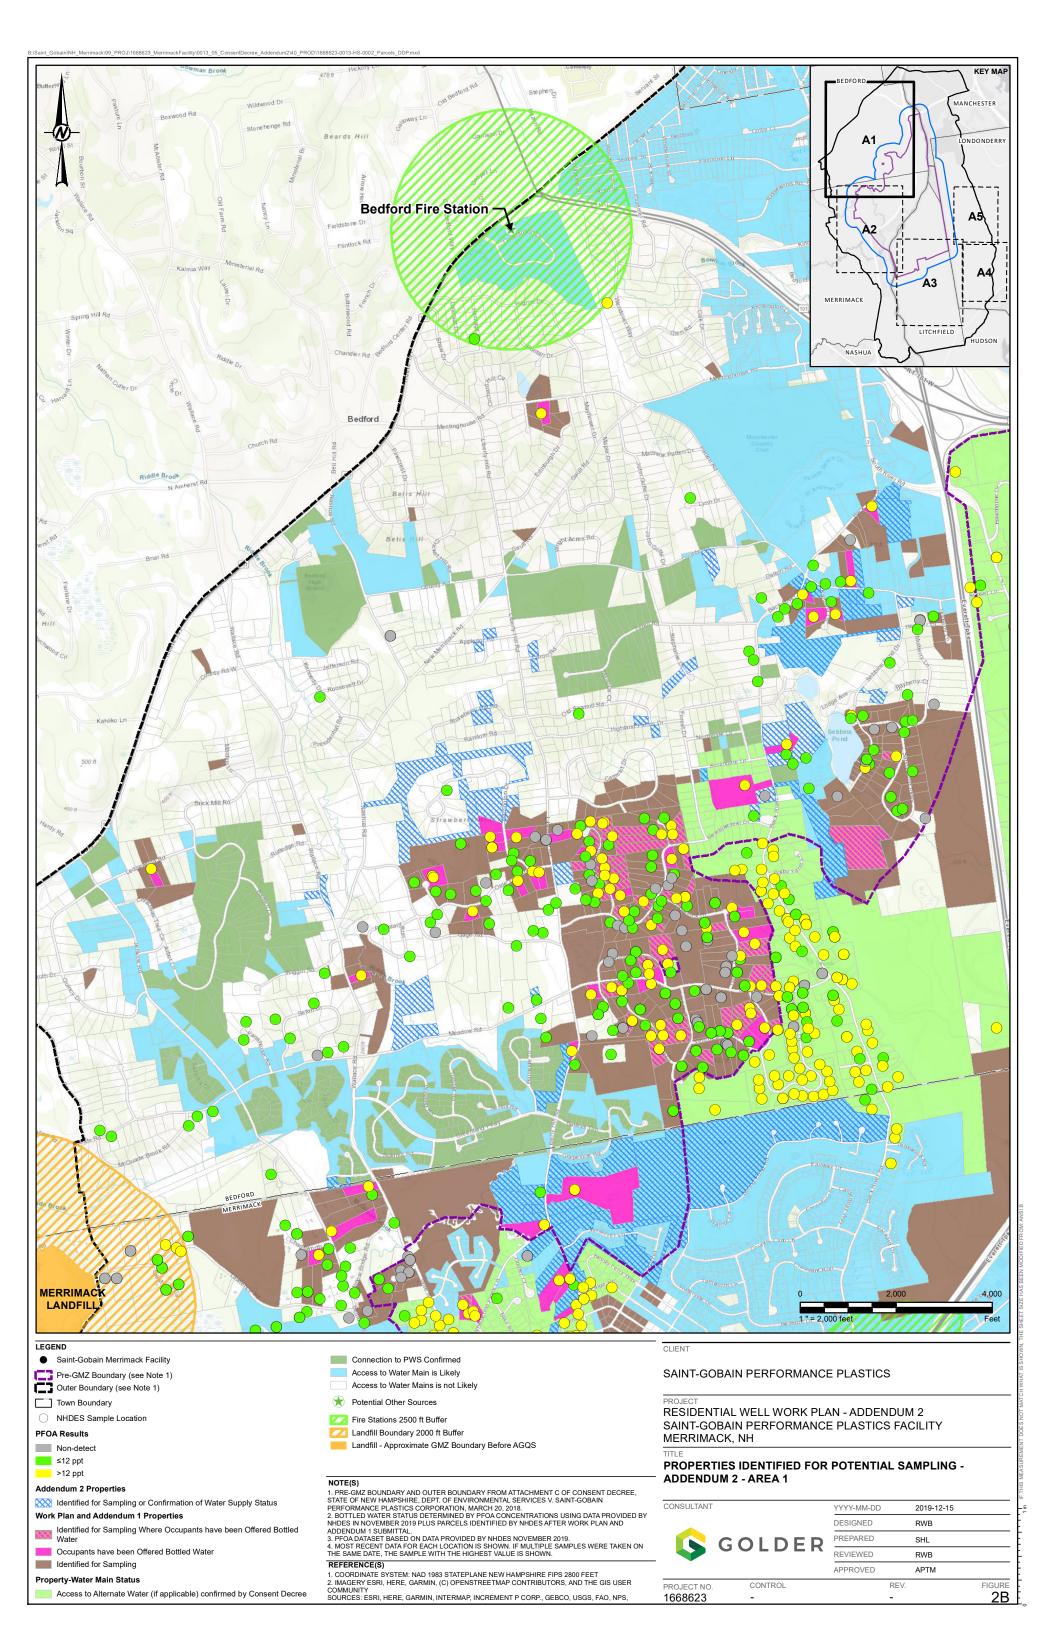

- Proximal Parcels that were "Assumed Connected": In Work Plan Addendum 1, Golder identified "Proximal Parcels" to properties that have been offered interim alternate water. However, the list of "Proximal Parcels" identified for sampling in Work Plan Addendum 1 excluded properties within 150 feet of an existing water line that were preliminarily assumed to be connected to a water line and were assigned a lower sampling priority. Properties that are within a 60-foot offset on the boundary of properties that have been offered interim alternate water<sup>1</sup> and within 150 feet of an existing water line, are included in Addendum 2 for sampling or confirmation of water supply status, as shown on Figure 2 and Table 3.
- Distance from Wells Previously Sampled or Properties Proposed to be Sampled: Golder identified a subset of properties in areas of relatively lower density of existing analytical results or where no properties are currently proposed to be sampled. These properties are included in Addendum 2 for sampling or confirmation of water supply status, as shown on Figure 2 and Table 3.

### Addendum 2 Properties

Identified for Sampling or Confirmation of Water Supply Status

#### Work Plan and Addendum 1 Properties

Identified for Sampling Where Occupants have been Offered Bottled Water

Occupants have been Offered Bottled Water

Identified for Sampling

#### **Property-Water Main Status**

Access to Alternate Water (if applicable) confirmed by Consent Decree

Connection to PWS Confirmed

Access to Water Main is Likely

| Access | to | Water | Mains | is | not | Likely |
|--------|----|-------|-------|----|-----|--------|

### **PROPERTIES IDENTIFIED FOR POTENTIAL SAMPLING -**ADDENDUM 2

| CONSULTANT  |         | YYYY-MM-DD | 2019-12-15 |        |
|-------------|---------|------------|------------|--------|
| A           |         | DESIGNED   | RWB        |        |
|             | GOLDER  | PREPARED   | SHL        |        |
| . 💙         | GOLDER  | REVIEWED   | RWB        |        |
| I           |         | APPROVED   | APTM       |        |
| PROJECT NO. | CONTROL | R          | EV.        | FIGURE |
| 1668623     | -       | -          |            | 2A     |