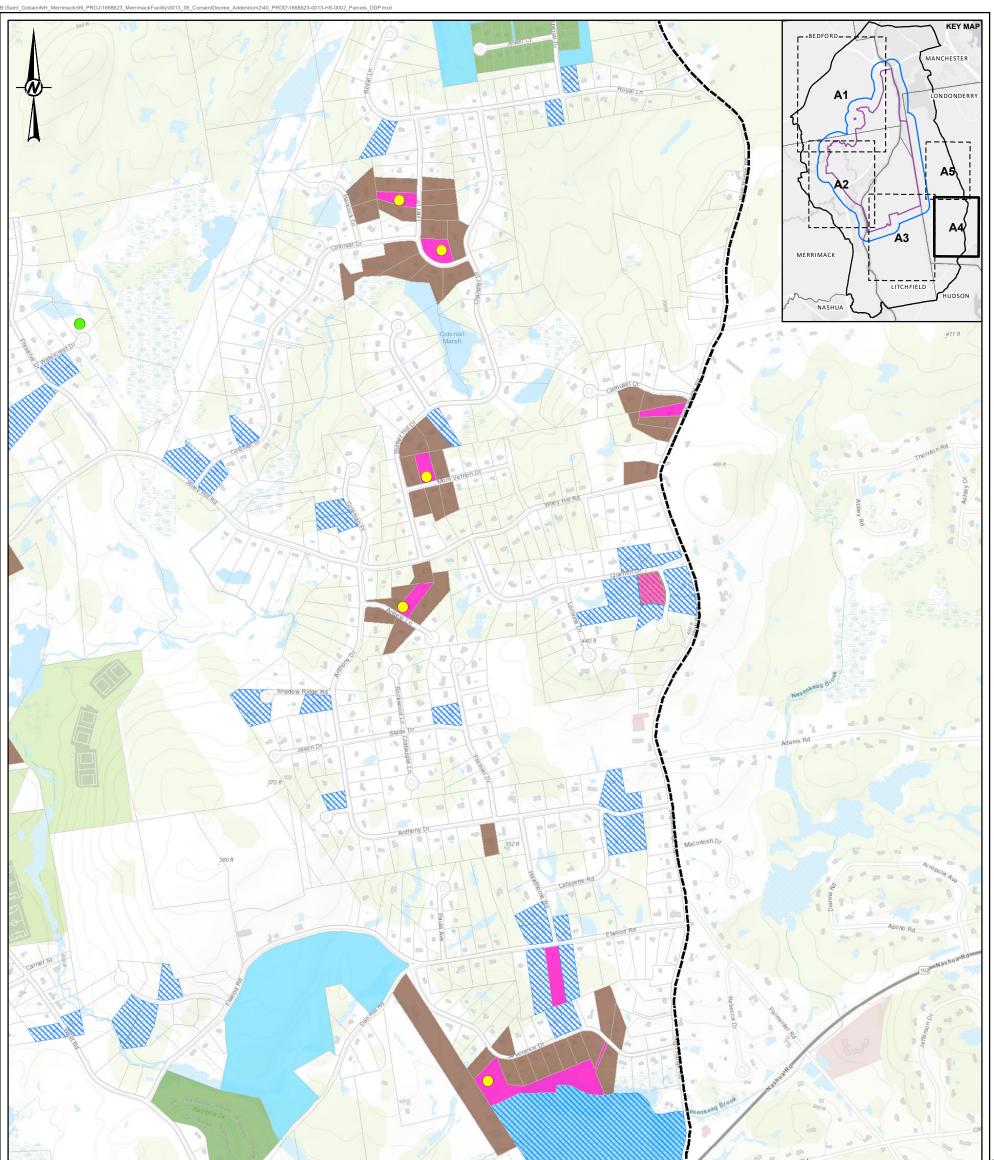

# Identification of Wells for Sampling

Golder utilized the following screening approach to identify properties for sampling during the Addendum 2 sampling event. Properties within the Outer Boundary that do not meet these initial screening criteria will be considered in subsequent sampling events as described in Section 3.2 of the September 2019 Work Plan.

Water Supply Wells at Schools and Licensed Child Care Facilities within the Outer Boundary: Tables 1 and 2 list licensed schools and child care facilities identified by Golder within the Outer Boundary as shown on Figure 1. These facilities were located using information obtained from the New Hampshire Department of Education website, the New Hampshire Online Licensing system, or provided by NHDES. The water supply system status presented on Tables 1 and 2 is based on information from NHDES, municipal water suppliers, or telephone discussions with the facilities. Properties with licensed schools or child care facilities identified as not connected to a public water supply are included in Addendum 2 for sampling or confirmation of water supply status, as shown on Figure 2 and Table 3. For schools and child care facilities connected to public water supplies, Golder will work with NHDES to determine if water supply wells are present on those properties, and if those water supply wells have completed sampling required by Env-Dw 700.

- Proximal Parcels that were "Assumed Connected": In Work Plan Addendum 1, Golder identified "Proximal Parcels" to properties that have been offered interim alternate water. However, the list of "Proximal Parcels" identified for sampling in Work Plan Addendum 1 excluded properties within 150 feet of an existing water line that were preliminarily assumed to be connected to a water line and were assigned a lower sampling priority. Properties that are within a 60-foot offset on the boundary of properties that have been offered interim alternate water<sup>1</sup> and within 150 feet of an existing water line, are included in Addendum 2 for sampling or confirmation of water supply status, as shown on Figure 2 and Table 3.
- Distance from Wells Previously Sampled or Properties Proposed to be Sampled: Golder identified a subset of properties in areas of relatively lower density of existing analytical results or where no properties are currently proposed to be sampled. These properties are included in Addendum 2 for sampling or confirmation of water supply status, as shown on Figure 2 and Table 3.

### Addendum 2 Properties

Identified for Sampling or Confirmation of Water Supply Status

#### Work Plan and Addendum 1 Properties

Identified for Sampling Where Occupants have been Offered Bottled Water

Occupants have been Offered Bottled Water

Identified for Sampling

#### **Property-Water Main Status**

Access to Alternate Water (if applicable) confirmed by Consent Decree

Connection to PWS Confirmed

Access to Water Main is Likely

| Access | to | Water | Mains | is | not | Likely |
|--------|----|-------|-------|----|-----|--------|

- ۲ Potential Other Sources
- 77 Fire Stations 2500 ft Buffer
  - Airport Potential Source Boundary
  - Landfill Boundary 2000 ft Buffer
    - Landfill Approximate GMZ Boundary Before AGQS Revision