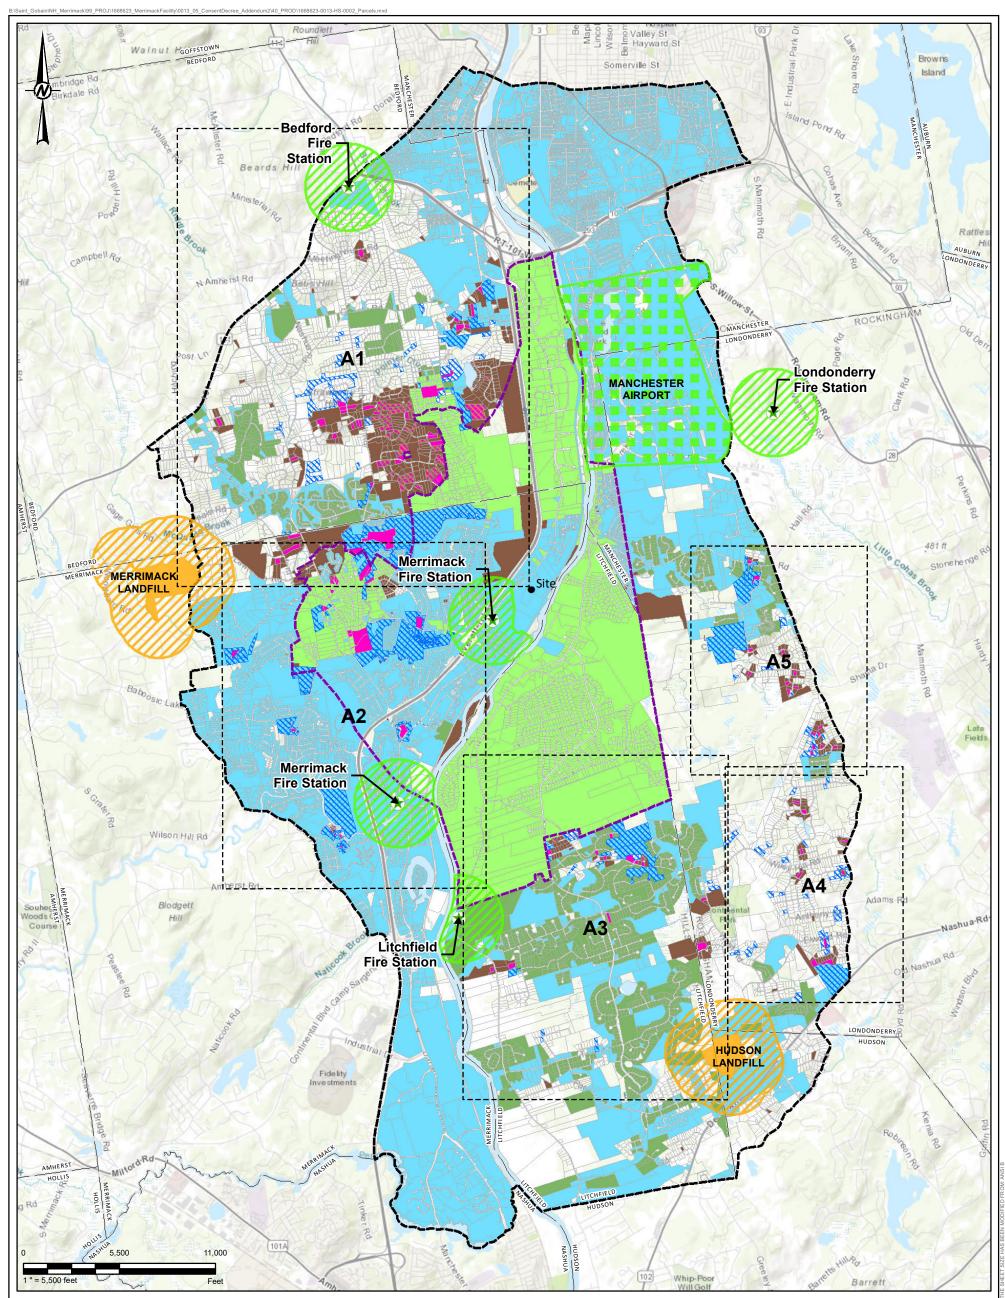

# Identification of Wells for Sampling

Golder utilized the following screening approach to identify properties for sampling during the Addendum 2 sampling event. Properties within the Outer Boundary that do not meet these initial screening criteria will be considered in subsequent sampling events as described in Section 3.2 of the September 2019 Work Plan.

- Proximal Parcels that were "Assumed Connected": In Work Plan Addendum 1, Golder identified "Proximal Parcels" to properties that have been offered interim alternate water. However, the list of "Proximal Parcels" identified for sampling in Work Plan Addendum 1 excluded properties within 150 feet of an existing water line that were preliminarily assumed to be connected to a water line and were assigned a lower sampling priority. Properties that are within a 60-foot offset on the boundary of properties that have been offered interim alternate water<sup>1</sup> and within 150 feet of an existing water line, are included in Addendum 2 for sampling or confirmation of water supply status, as shown on Figure 2 and Table 3.
- Distance from Wells Previously Sampled or Properties Proposed to be Sampled: Golder identified a subset of properties in areas of relatively lower density of existing analytical results or where no properties are currently proposed to be sampled. These properties are included in Addendum 2 for sampling or confirmation of water supply status, as shown on Figure 2 and Table 3.

### Addendum 2 Properties

Identified for Sampling or Confirmation of Water Supply Status

### **PROPERTIES IDENTIFIED FOR POTENTIAL SAMPLING -**ADDENDUM 2

| CONSULTANT  |         | YYYY-MM-DD | 2019-12-15 |        |
|-------------|---------|------------|------------|--------|
| A           |         | DESIGNED   | RWB        |        |
|             | GOLDER  | PREPARED   | SHL        |        |
| . 💙         | GOLDER  | REVIEWED   | RWB        |        |
| I           |         | APPROVED   | APTM       |        |
| PROJECT NO. | CONTROL | R          | EV.        | FIGURE |
| 1668623     | -       | -          |            | 2A     |