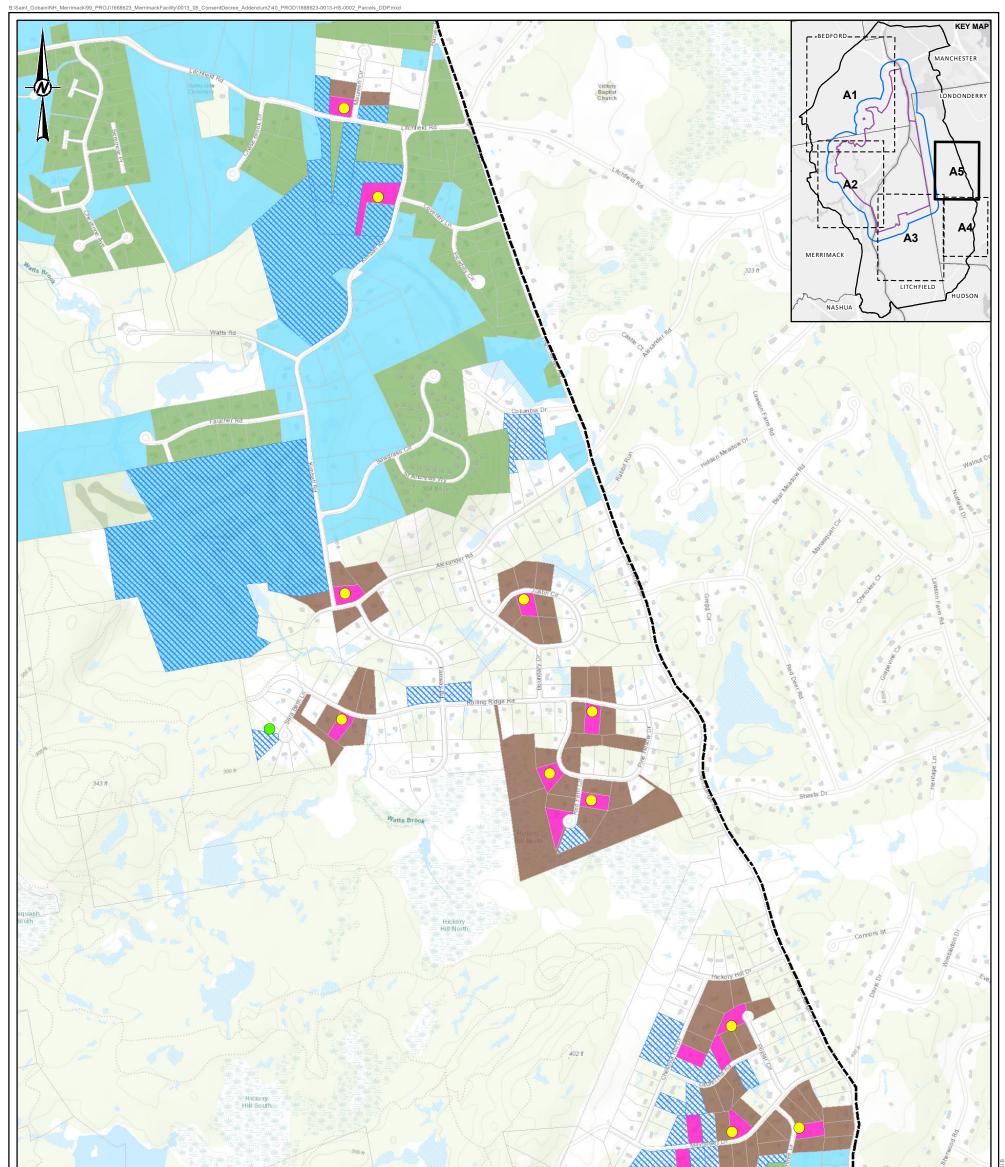

# Identification of Wells for Sampling

Golder utilized the following screening approach to identify properties for sampling during the Addendum 2 sampling event. Properties within the Outer Boundary that do not meet these initial screening criteria will be considered in subsequent sampling events as described in Section 3.2 of the September 2019 Work Plan.

Water Supply Wells at Schools and Licensed Child Care Facilities within the Outer Boundary: Tables 1 and 2 list licensed schools and child care facilities identified by Golder within the Outer Boundary as shown on Figure 1. These facilities were located using information obtained from the New Hampshire Department of Education website, the New Hampshire Online Licensing system, or provided by NHDES. The water supply system status presented on Tables 1 and 2 is based on information from NHDES, municipal water suppliers, or telephone discussions with the facilities. Properties with licensed schools or child care facilities identified as not connected to a public water supply are included in Addendum 2 for sampling or confirmation of water supply status, as shown on Figure 2 and Table 3. For schools and child care facilities connected to public water supplies, Golder will work with NHDES to determine if water supply wells are present on those properties, and if those water supply wells have completed sampling required by Env-Dw 700.

- Proximal Parcels that were "Assumed Connected": In Work Plan Addendum 1, Golder identified "Proximal Parcels" to properties that have been offered interim alternate water. However, the list of "Proximal Parcels" identified for sampling in Work Plan Addendum 1 excluded properties within 150 feet of an existing water line that were preliminarily assumed to be connected to a water line and were assigned a lower sampling priority. Properties that are within a 60-foot offset on the boundary of properties that have been offered interim alternate water<sup>1</sup> and within 150 feet of an existing water line, are included in Addendum 2 for sampling or confirmation of water supply status, as shown on Figure 2 and Table 3.
- Distance from Wells Previously Sampled or Properties Proposed to be Sampled: Golder identified a subset of properties in areas of relatively lower density of existing analytical results or where no properties are currently proposed to be sampled. These properties are included in Addendum 2 for sampling or confirmation of water supply status, as shown on Figure 2 and Table 3.

### Addendum 2 Properties

Identified for Sampling or Confirmation of Water Supply Status

#### Work Plan and Addendum 1 Properties

Identified for Sampling Where Occupants have been Offered Bottled Water

Occupants have been Offered Bottled Water

Identified for Sampling

#### **Property-Water Main Status**

Access to Alternate Water (if applicable) confirmed by Consent Decree

Connection to PWS Confirmed

Access to Water Main is Likely

| Access | to | Water | Mains | is | not | Likely |
|--------|----|-------|-------|----|-----|--------|

- ۲ Potential Other Sources
- 77 Fire Stations 2500 ft Buffer
  - Airport Potential Source Boundary
  - Landfill Boundary 2000 ft Buffer
    - Landfill Approximate GMZ Boundary Before AGQS Revision