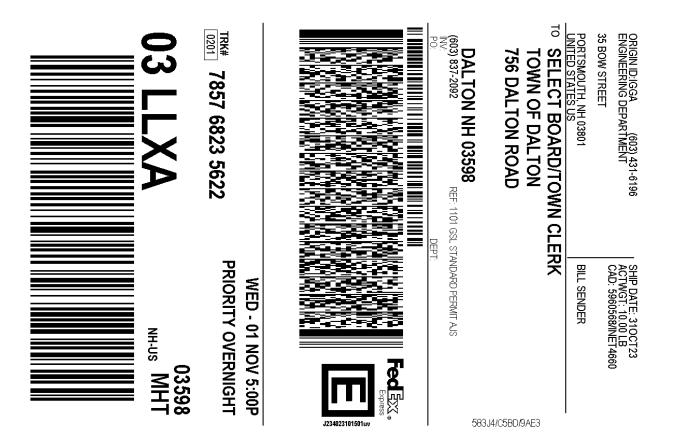

| Address Information     |                        |
|-------------------------|------------------------|
| Ship to:                | Ship from:             |
| Select Board/Town Clerk | Engineering Department |
| Town of Dalton          |                        |
| 756 Dalton Road         | <b>35 BOW STREET</b>   |
|                         |                        |
| DALTON, NH              | PORTSMOUTH, NH         |
| 03598                   | 03801                  |
| US                      | US                     |
| 6038372092              | 6034316196             |

### **Shipment Information:**

Tracking no.: 785768235622 Ship date: 10/31/2023 Estimated shipping charges: 31.71 USD

### **Package Information**

Pricing option: FedEx Standard Rate Service type: Priority Overnight Package type: FedEx Box Number of packages: 1 Total weight: 10 LBS Declared Value: 0.00 USD Special Services: Pickup/Drop-off: Drop off package at FedEx location

### **Billing Information:**

Bill transportation to: CMA-475 Your reference: 1101 GSL Standard Permit AJS P.O. no.: Invoice no.: Department no.:

Thank you for shipping online with FedEx ShipManager at fedex.com.