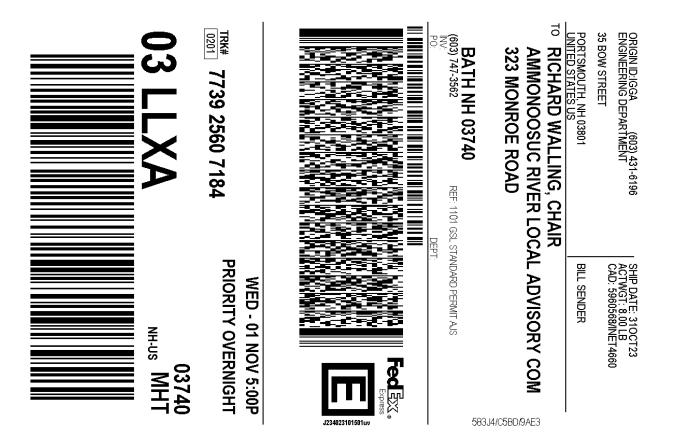

Address Information Ship to: Richard Walling, Chair Ammonoosuc River Local Advisory Com 323 Monroe Road

Ship from: Engineering Department

**35 BOW STREET** 

| BATH, NH   | PORTSMOUTH, NH |
|------------|----------------|
| 03740      | 03801          |
| US         | US             |
| 6037473562 | 6034316196     |

# **Shipment Information:**

Tracking no.: 773925587178 Ship date: 10/31/2023 Estimated shipping charges: 32.65 USD

## **Package Information**

Pricing option: FedEx Standard Rate Service type: Priority Overnight Package type: FedEx Box Number of packages: 1 Total weight: 10 LBS Declared Value: 0.00 USD Special Services: Pickup/Drop-off: Drop off package at FedEx location

## **Billing Information:**

Bill transportation to: CMA-475 Your reference: 1101 GSL Standard Permit AJS P.O. no.: Invoice no.: Department no.:

Thank you for shipping online with FedEx ShipManager at fedex.com.