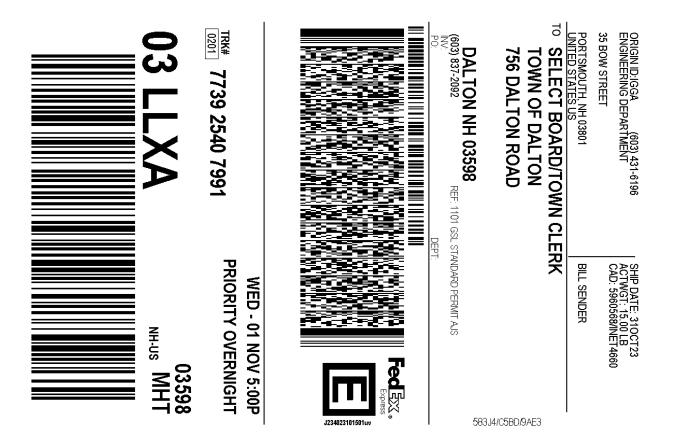

| Address Information     |                        |
|-------------------------|------------------------|
| Ship to:                | Ship from:             |
| Select Board/Town Clerk | Engineering Department |
| Town of Dalton          |                        |
| 756 Dalton Road         | <b>35 BOW STREET</b>   |
|                         |                        |
| DALTON, NH              | PORTSMOUTH, NH         |
| 03598                   | 03801                  |
| US                      | US                     |
| 6038372092              | 6034316196             |

### **Shipment Information:**

Tracking no.: 773925407991 Ship date: 10/31/2023 Estimated shipping charges: 37.59 USD

### **Package Information**

Pricing option: FedEx Standard Rate Service type: Priority Overnight Package type: FedEx Box Number of packages: 1 Total weight: 15 LBS Declared Value: 0.00 USD Special Services: Pickup/Drop-off: Drop off package at FedEx location

### **Billing Information:**

Bill transportation to: CMA-475 Your reference: 1101 GSL Standard Permit AJS P.O. no.: Invoice no.: Department no.:

Thank you for shipping online with FedEx ShipManager at fedex.com.