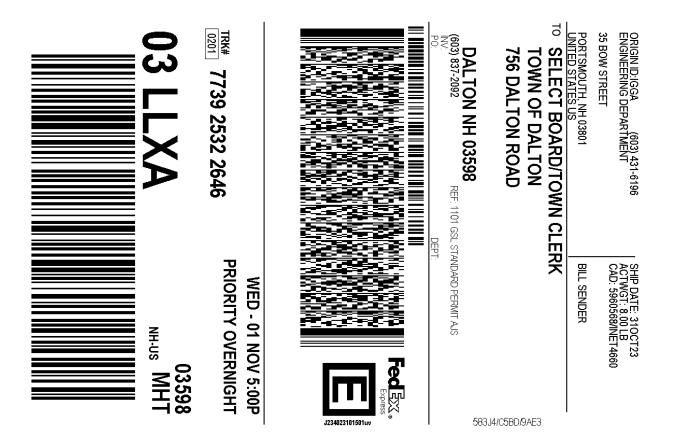

| Address Information     |                        |
|-------------------------|------------------------|
| Ship to:                | Ship from:             |
| Select Board/Town Clerk | Engineering Department |
| Town of Dalton          |                        |
| 756 Dalton Road         | <b>35 BOW STREET</b>   |
|                         |                        |
| DALTON, NH              | PORTSMOUTH, NH         |
| 03598                   | 03801                  |
| US                      | US                     |
| 6038372092              | 6034316196             |

### **Shipment Information:**

Tracking no.: 773925322646 Ship date: 10/31/2023 Estimated shipping charges: 31.71 USD

### **Package Information**

Pricing option: FedEx Standard Rate Service type: Priority Overnight Package type: FedEx Tube Number of packages: 1 Total weight: 8 LBS Declared Value: 0.00 USD Special Services: Pickup/Drop-off: Drop off package at FedEx location

### **Billing Information:**

Bill transportation to: CMA-475 Your reference: 1101 GSL Standard Permit AJS P.O. no.: Invoice no.: Department no.:

Thank you for shipping online with FedEx ShipManager at fedex.com.