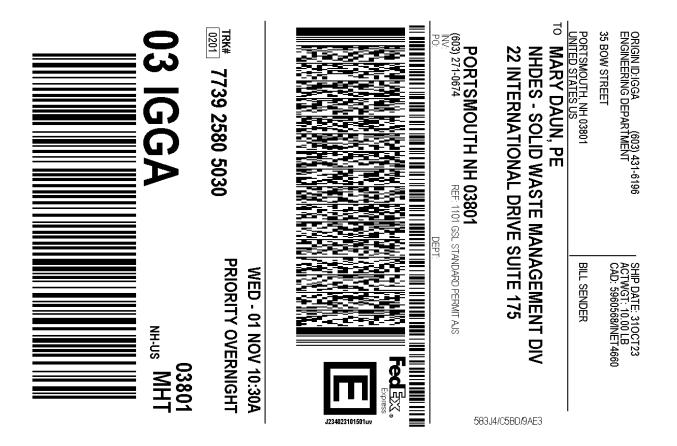

**Address Information** Ship to: Ship from: Mary Daun, PE **Engineering Department** NHDES - Solid Waste Management Div **35 BOW STREET** 22 International Drive Suite 175

PORTSMOUTH, NH PORTSMOUTH, NH 03801 03801 US US 6032710674 6034316196

# **Shipment Information:**

Tracking no.: 773925805030 Ship date: 10/31/2023 Estimated shipping charges: 27.37 USD

### **Package Information**

Pricing option: FedEx Standard Rate Service type: Priority Overnight Package type: FedEx Box Number of packages: 1 Total weight: 10 LBS Declared Value: 0.00 USD **Special Services:** Pickup/Drop-off: Drop off package at FedEx location

### **Billing Information:**

Bill transportation to: CMA-475 Your reference: 1101 GSL Standard Permit AJS P.O. no.: Invoice no.: Department no.:

Thank you for shipping online with FedEx ShipManager at fedex.com.