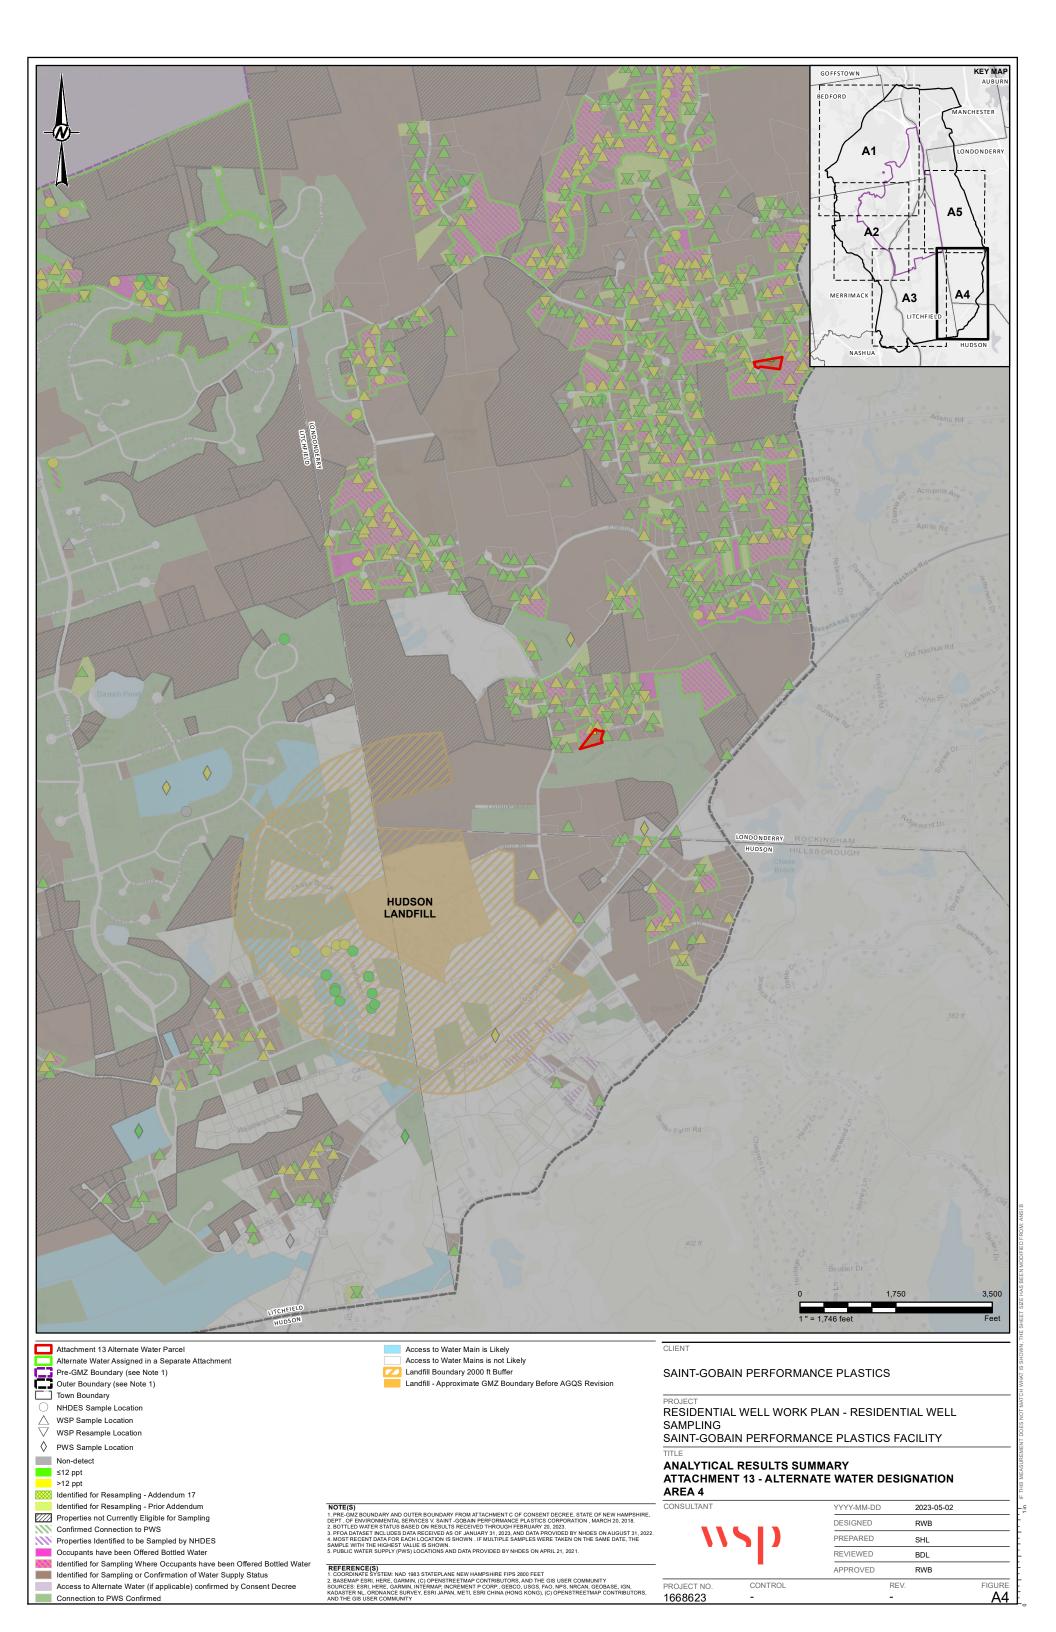

## Table A-13a Alternate Water Designation Parcel Summary: Point-of-Entry (POET) Systems

| ID <sup>1</sup> | Town        | Street Name  | Street<br>Number | Мар | Block | Lot | SLUC | BW Number | POET System |
|-----------------|-------------|--------------|------------------|-----|-------|-----|------|-----------|-------------|
| AW-13001        | Londonderry | Lorraine Dr  | 7                | 005 | 050   | 28  | 11   | BW-01061  | Χ           |
| AW-13002        | Londonderry | Priscilla Ln | 8                | 002 | 027   | 27  | 11   | BW-01060  | Χ           |

## Notes

1) Alternate water status based on results through March 3, 2023.

## Table A-13b Alternate Water Designation Parcel Summary: Public Water Supply Service Connections

| ID <sup>1</sup> | Town      | Street Name    | Street<br>Number | Мар | Block | Lot  | SLUC | BW Number | Connection to<br>Existing Water<br>Main |
|-----------------|-----------|----------------|------------------|-----|-------|------|------|-----------|-----------------------------------------|
| AW-13003        | Merrimack | Turkey Hill Rd | 18               | 05C | 0     | 0606 | 11   | BW-01063  | Χ                                       |

## Notes

<sup>1)</sup> Alternate water status based on results through March 3, 2023.

Potential Other Sources