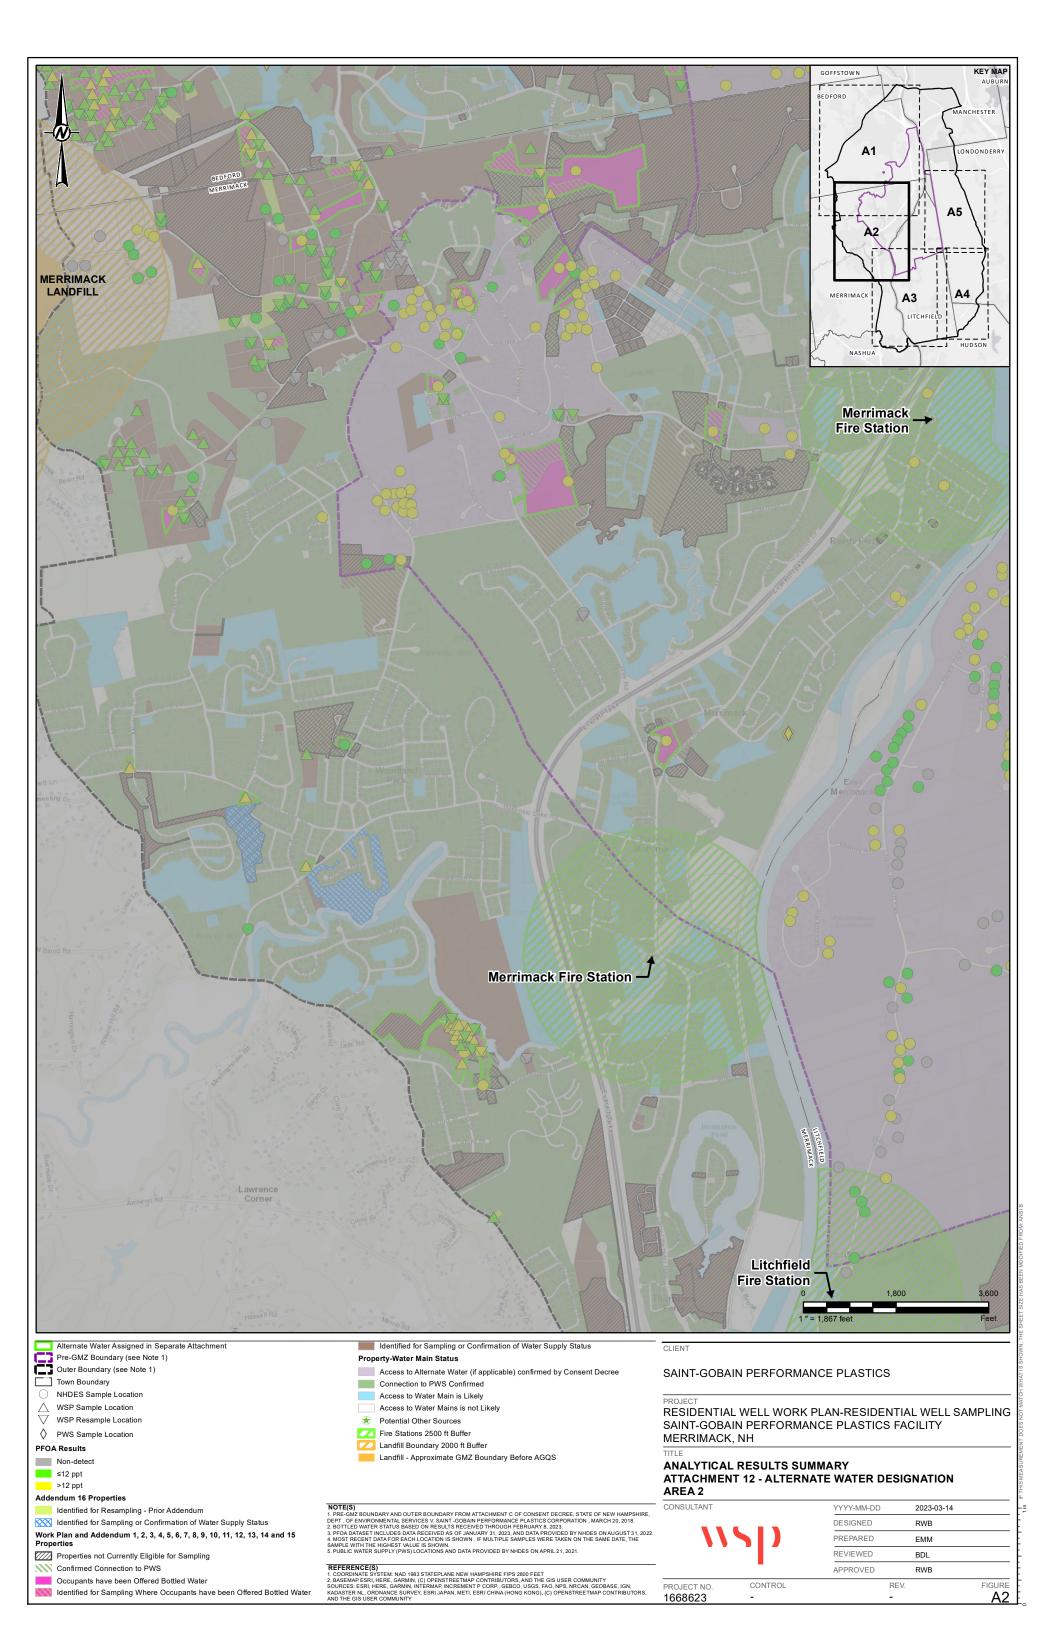

## Table A-12 Alternate Water Designation Parcel Summary

| ID <sup>1</sup> | Town        | Street Name     | Street<br>Number | Мар | Block | Lot  | SLUC | BW Number | POET System |
|-----------------|-------------|-----------------|------------------|-----|-------|------|------|-----------|-------------|
| AW-12001        | BEDFORD     | COL DANIELS DR  | 63               | 31  | 6     | 8    | 11   | BW-01053  | Х           |
| AW-12002        | BEDFORD     | DEVONSHIRE WY   | 9                | 33  | 11    | 5    | 11   | BW-01050  | Х           |
| AW-12003        | BEDFORD     | GAGE RD         | 10               | 33  | 21    | 1    | 11   | BW-01059  | Х           |
| AW-12004        | BEDFORD     | PILGRIM DR      | 50               | 13  | 5     | 11   | 11   | BW-01047  | Х           |
| AW-12005        | BEDFORD     | PURITAN DR      | 18               | 13  | 5     | 17   | 11   | BW-01054  | Х           |
| AW-12006        | BEDFORD     | SEBBINS POND DR | 53               | 25  | 11    | 0    | 12   | BW-01051  | Х           |
| AW-12007        | BEDFORD     | SETON DR        | 40               | 32  | 31    | 19   | 11   | BW-01058  | Х           |
| AW-12008        | BEDFORD     | WIGGIN RD       | 18               | 32  | 30    | 17   | 11   | BW-01057  | Х           |
| AW-12009        | LITCHFIELD  | PAGE RD         | 155              | 003 | 0     | 0021 | 11   | BW-01049  | Х           |
| AW-12010        | LONDONDERRY | LAFAYETTE RD    | 3                | 005 | 048   | 25   | 11   | BW-01056  | Х           |
| AW-12011        | LONDONDERRY | LORRAINE DR     | 12               | 005 | 050   | 26   | 11   | BW-01052  | Х           |

## Notes

<sup>1)</sup> Alternate water status based on results through February 8, 2023.

CONTROL

PROJECT NO.

1668623

REV.

**FIGURE** 

A5

Occupants have been Offered Bottled Water

Identified for Sampling Where Occupants have been Offered Bottled Water