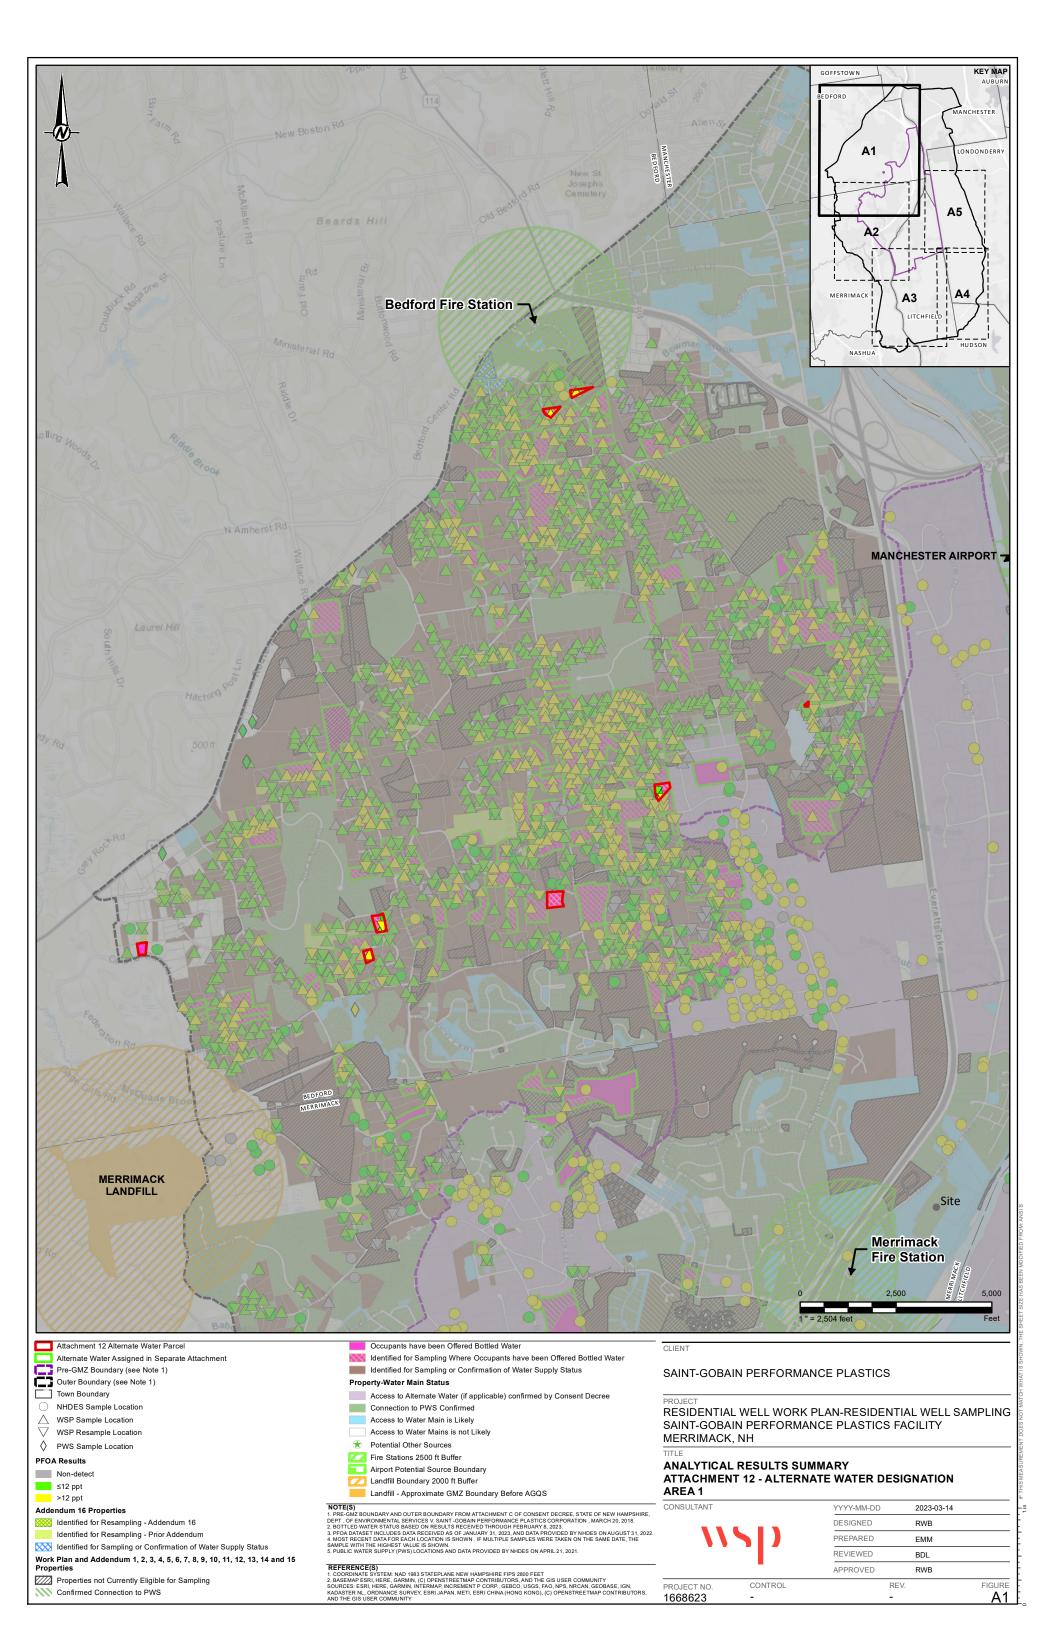

## Table A-12 Alternate Water Designation Parcel Summary

| ID <sup>1</sup> | Town        | Street Name     | Street<br>Number | Мар | Block | Lot  | SLUC | BW Number | POET System |
|-----------------|-------------|-----------------|------------------|-----|-------|------|------|-----------|-------------|
| AW-12001        | BEDFORD     | COL DANIELS DR  | 63               | 31  | 6     | 8    | 11   | BW-01053  | Х           |
| AW-12002        | BEDFORD     | DEVONSHIRE WY   | 9                | 33  | 11    | 5    | 11   | BW-01050  | Х           |
| AW-12003        | BEDFORD     | GAGE RD         | 10               | 33  | 21    | 1    | 11   | BW-01059  | Х           |
| AW-12004        | BEDFORD     | PILGRIM DR      | 50               | 13  | 5     | 11   | 11   | BW-01047  | Х           |
| AW-12005        | BEDFORD     | PURITAN DR      | 18               | 13  | 5     | 17   | 11   | BW-01054  | Х           |
| AW-12006        | BEDFORD     | SEBBINS POND DR | 53               | 25  | 11    | 0    | 12   | BW-01051  | Х           |
| AW-12007        | BEDFORD     | SETON DR        | 40               | 32  | 31    | 19   | 11   | BW-01058  | Х           |
| AW-12008        | BEDFORD     | WIGGIN RD       | 18               | 32  | 30    | 17   | 11   | BW-01057  | Х           |
| AW-12009        | LITCHFIELD  | PAGE RD         | 155              | 003 | 0     | 0021 | 11   | BW-01049  | Х           |
| AW-12010        | LONDONDERRY | LAFAYETTE RD    | 3                | 005 | 048   | 25   | 11   | BW-01056  | Х           |
| AW-12011        | LONDONDERRY | LORRAINE DR     | 12               | 005 | 050   | 26   | 11   | BW-01052  | Х           |

## Notes

<sup>1)</sup> Alternate water status based on results through February 8, 2023.

CONTROL

PROJECT NO.

1668623

REV.

**FIGURE** 

A5

Occupants have been Offered Bottled Water

Identified for Sampling Where Occupants have been Offered Bottled Water