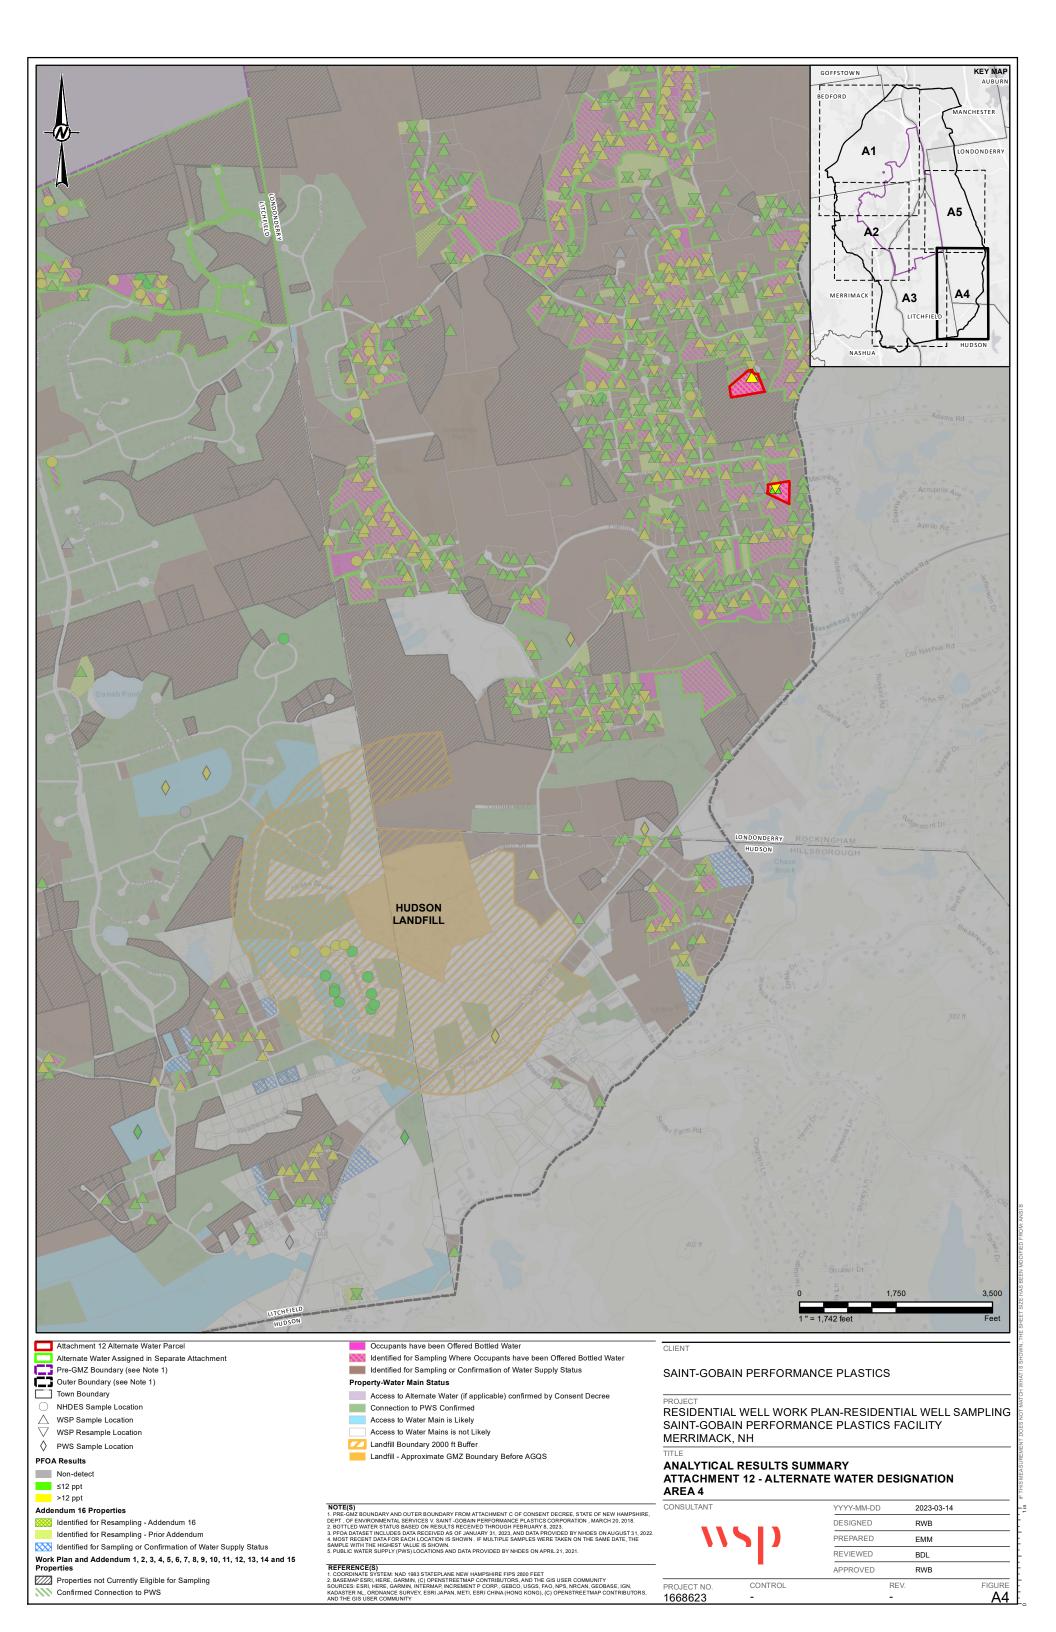

## Table A-12 Alternate Water Designation Parcel Summary

| ID <sup>1</sup> | Town        | Street Name     | Street<br>Number | Мар | Block | Lot  | SLUC | BW Number | POET System |
|-----------------|-------------|-----------------|------------------|-----|-------|------|------|-----------|-------------|
| AW-12001        | BEDFORD     | COL DANIELS DR  | 63               | 31  | 6     | 8    | 11   | BW-01053  | Х           |
| AW-12002        | BEDFORD     | DEVONSHIRE WY   | 9                | 33  | 11    | 5    | 11   | BW-01050  | Х           |
| AW-12003        | BEDFORD     | GAGE RD         | 10               | 33  | 21    | 1    | 11   | BW-01059  | Х           |
| AW-12004        | BEDFORD     | PILGRIM DR      | 50               | 13  | 5     | 11   | 11   | BW-01047  | Х           |
| AW-12005        | BEDFORD     | PURITAN DR      | 18               | 13  | 5     | 17   | 11   | BW-01054  | Х           |
| AW-12006        | BEDFORD     | SEBBINS POND DR | 53               | 25  | 11    | 0    | 12   | BW-01051  | Х           |
| AW-12007        | BEDFORD     | SETON DR        | 40               | 32  | 31    | 19   | 11   | BW-01058  | Х           |
| AW-12008        | BEDFORD     | WIGGIN RD       | 18               | 32  | 30    | 17   | 11   | BW-01057  | Х           |
| AW-12009        | LITCHFIELD  | PAGE RD         | 155              | 003 | 0     | 0021 | 11   | BW-01049  | Х           |
| AW-12010        | LONDONDERRY | LAFAYETTE RD    | 3                | 005 | 048   | 25   | 11   | BW-01056  | Х           |
| AW-12011        | LONDONDERRY | LORRAINE DR     | 12               | 005 | 050   | 26   | 11   | BW-01052  | Х           |

## Notes

<sup>1)</sup> Alternate water status based on results through February 8, 2023.

CONTROL

PROJECT NO.

1668623

REV.

**FIGURE** 

A5

Occupants have been Offered Bottled Water

Identified for Sampling Where Occupants have been Offered Bottled Water