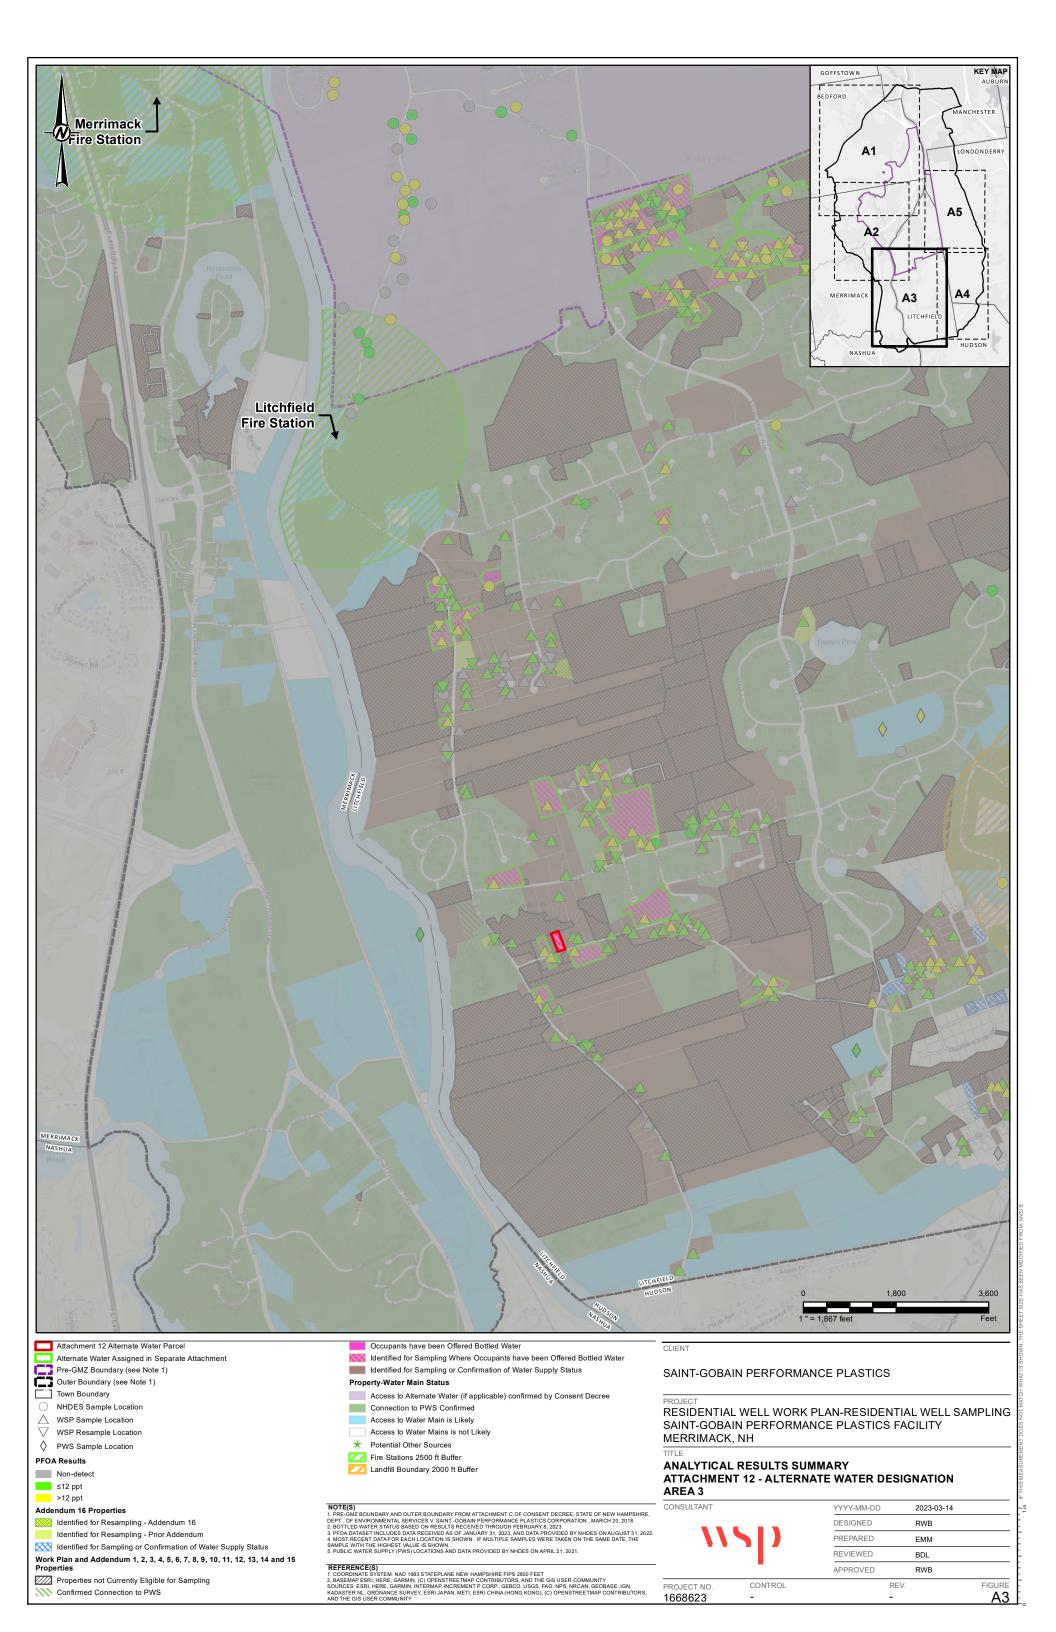

## Table A-12 Alternate Water Designation Parcel Summary

| ID <sup>1</sup> | Town        | Street Name     | Street<br>Number | Мар | Block | Lot  | SLUC | BW Number | POET System |
|-----------------|-------------|-----------------|------------------|-----|-------|------|------|-----------|-------------|
| AW-12001        | BEDFORD     | COL DANIELS DR  | 63               | 31  | 6     | 8    | 11   | BW-01053  | Х           |
| AW-12002        | BEDFORD     | DEVONSHIRE WY   | 9                | 33  | 11    | 5    | 11   | BW-01050  | Х           |
| AW-12003        | BEDFORD     | GAGE RD         | 10               | 33  | 21    | 1    | 11   | BW-01059  | Х           |
| AW-12004        | BEDFORD     | PILGRIM DR      | 50               | 13  | 5     | 11   | 11   | BW-01047  | Х           |
| AW-12005        | BEDFORD     | PURITAN DR      | 18               | 13  | 5     | 17   | 11   | BW-01054  | Х           |
| AW-12006        | BEDFORD     | SEBBINS POND DR | 53               | 25  | 11    | 0    | 12   | BW-01051  | Х           |
| AW-12007        | BEDFORD     | SETON DR        | 40               | 32  | 31    | 19   | 11   | BW-01058  | Х           |
| AW-12008        | BEDFORD     | WIGGIN RD       | 18               | 32  | 30    | 17   | 11   | BW-01057  | Х           |
| AW-12009        | LITCHFIELD  | PAGE RD         | 155              | 003 | 0     | 0021 | 11   | BW-01049  | Х           |
| AW-12010        | LONDONDERRY | LAFAYETTE RD    | 3                | 005 | 048   | 25   | 11   | BW-01056  | Х           |
| AW-12011        | LONDONDERRY | LORRAINE DR     | 12               | 005 | 050   | 26   | 11   | BW-01052  | Х           |

## Notes

<sup>1)</sup> Alternate water status based on results through February 8, 2023.

CONTROL

PROJECT NO.

1668623

REV.

**FIGURE** 

A5

Occupants have been Offered Bottled Water

Identified for Sampling Where Occupants have been Offered Bottled Water